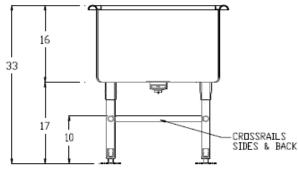

- 1 5/8" stainless steel legs with adjustable flanged feet tapped
- 1" stainless steel tubular welded cross rails sides and back for stability