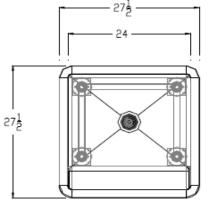

| PROJECT#: |      |
|-----------|------|
| ITEM#     |      |
| MODEL#    | <br> |

<u>ELEVATION</u>

<u>SIDE VIEW</u>