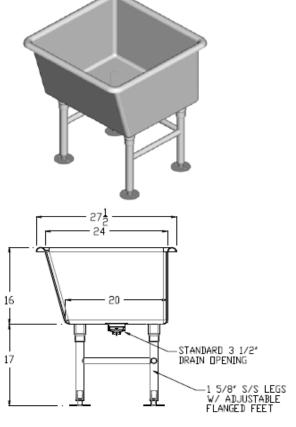

## **Performance Specifications**

• Heavy-duty 16 gauge 304 stainless steel fabrication

• Standard die raised 3 1/2" drain opening

• Fully welded, seamless, polished fabrication to uniform #3,100 grit commercial finish

- 1 5/8" stainless steel legs with adjustable flanged feet tapped
- 1" stainless steel tubular welded cross rails sides and back for stability